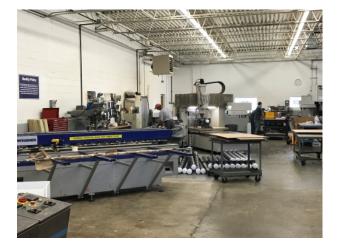

### **Fabrication Equipment**

- Machining area equipment
  - Milltronics RH30 Mill
  - Milltronics BR50 Bridge Mill
  - Haas TL Lathe

- Biesse 3-Axis CNC router with 12-position tool changer
- Biesse 5-Axis CNC router with 33-position tool changer
- Hendricks horizontal panel saw

### Fabrication Equipment Cont.

- Machining area equipment cont.
  - Wegener bending machine
  - Wegener butt welding machine
  - Automated high-speed cold saw 3" 8" pipe
  - Automated cold saw under 3" pipe
  - Automated horizontal band saw up to 16" pipe.

### **Fabrication Techniques**

- Fabrication Floor
  - Extrusion welders
  - Hand welders
  - Threading thru 4" pipe
  - Manual lathe
  - 12 Workstations
  - Vertical lift tables
  - Heat bending tables
  - General fabrication equipment
    - hand routers, die grinders, sanders, etc.
  - Fabrication of all major plastic materials, such as Polypropylene, High-Density Polyethylene, Polycarbonate, PVC, CPVC, PVDF, and PTFE