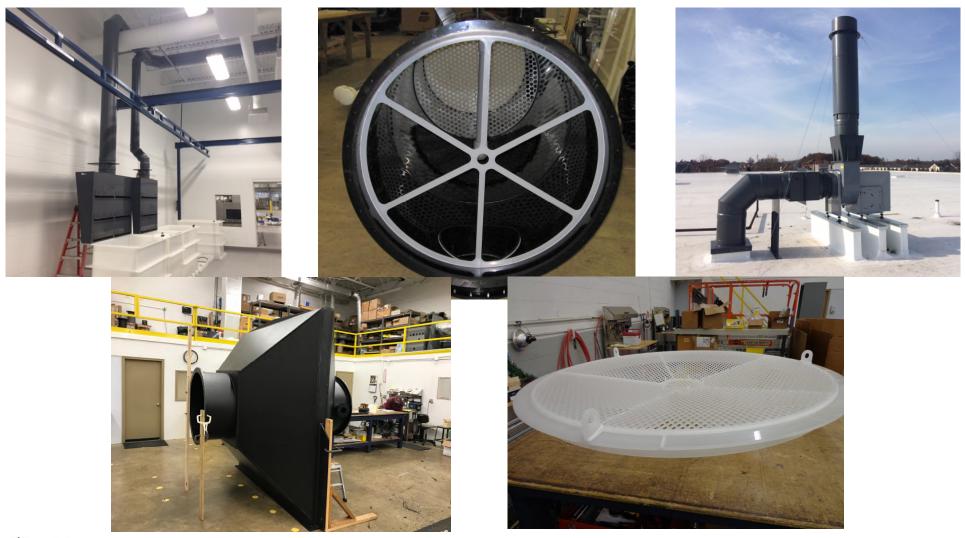

#### **Ventilation Systems and Components**

### **Ventilation Systems and Components**

As Shown

- Push/Pull Plating Tank Ventilation System
- Scrubber Mist Elimination Section
- Blower and Ducting For Plating Tanks
- Large Mist Eliminator Housing
- Column Internal
- Other Ventilation Systems and Component Examples
- Custom Duct Fitting and Systems
- Air Blower Housings
- Mist Pad Housings
- Air Manifold