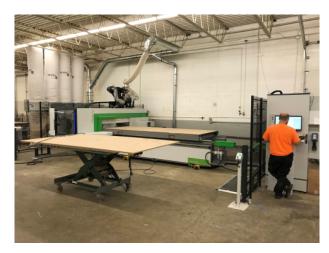

### **Fabrication Equipment**

- Machining area equipment
  - Milltronics RH30 Mill
  - Milltronics BR50 Bridge Mill
  - Haas TL Lathe

- Biesse 3-Axis CNC router with 12-position tool changer
- Biesse 5-Axis CNC router with 33-position tool changer
- Hendricks horizontal panel saw