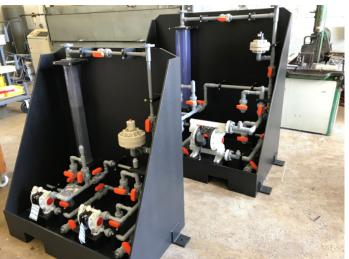

#### **Pipe Manifolds and Assemblies**

### **Pipe Manifolds and Assemblies**

As Shown

- Filter Housing Manifolds
- Spray Headers
- Column/Scrubber Spray Headers
- Process Piping Spool Section
- Aerator Piping Sections

Other Pipe Manifold and Assembly Examples

- Spray Wands
- Down Pipes
- Spargers
- Still Wells