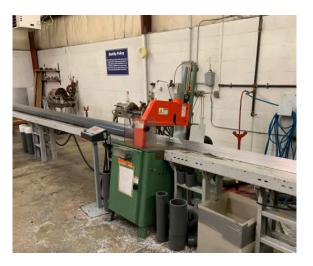

### Fabrication Equipment Cont.

- Machining area equipment cont.
  - Wegener bending machine
  - Wegener butt welding machine
  - Automated high-speed cold saw 3" 8" pipe
  - Automated cold saw under 3" pipe
  - Automated horizontal band saw up to 16" pipe.