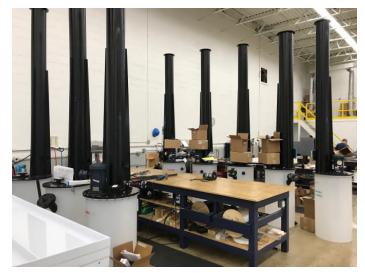

#### **Ventilation Systems and Components**

### **Ventilation Systems and Components**

As Shown

- Push/Pull Plating Tank Ventilation System
- Scrubber Mist Elimination Section
- Blower and Ducting For Plating Tanks
- Large Mist Eliminator Housing
- Column Internal
- Other Ventilation Systems and Component Examples
- Custom Duct Fitting and Systems
- Air Blower Housings
- Mist Pad Housings
- Air Manifold