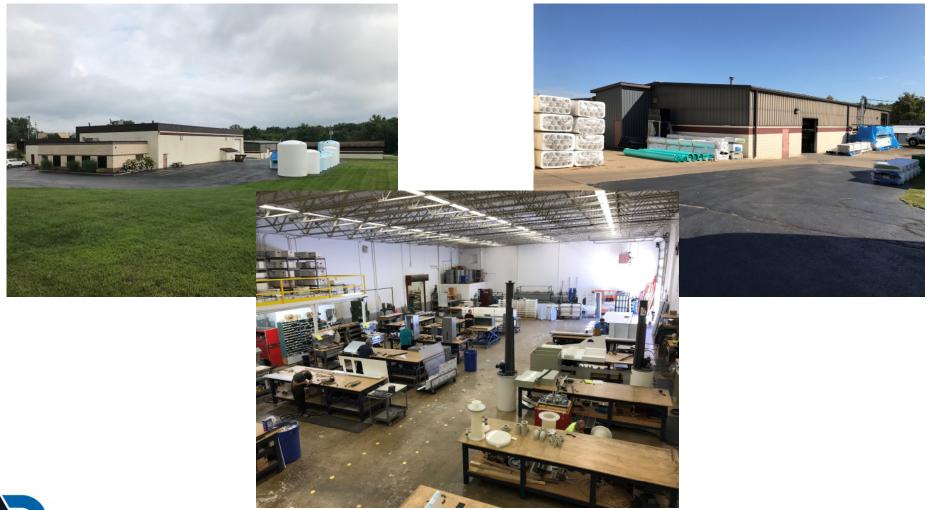

### **Fabrication Equipment**

- Machining area equipment
  - Milltronics RH30 Mill
  - Milltronics BR50 Bridge Mill
  - Haas TL Lathe

- Biesse 3-Axis CNC router with 12-position tool changer
- Biesse 5-Axis CNC router with 33-position tool changer
- Hendricks horizontal panel saw

### Fabrication Equipment Cont.

- Machining area equipment cont.
  - Wegener bending machine
  - Wegener butt welding machine
  - Automated high-speed cold saw 3" 8" pipe
  - Automated cold saw under 3" pipe
  - Automated horizontal band saw up to 16" pipe.

### **Fabrication Techniques**

- Fabrication Floor
  - Extrusion welders
  - Hand welders
  - Threading thru 4" pipe
  - Manual lathe
  - 12 Workstations
  - Vertical lift tables
  - Heat bending tables
  - General fabrication equipment
    - hand routers, die grinders, sanders, etc.
  - Fabrication of all major plastic materials, such as Polypropylene, High-Density Polyethylene, Polycarbonate, PVC, CPVC, PVDF, and PTFE

### **QC and Shipping**

- A final quality control inspection is completed prior to the job leaving the shop floor.
- The final step is to move the finished fabrication to shipping and on to the customer.
  - Note: the Project Manager in FSG is available to answer questions and provide assistance to 3P and the fabricators while the project flows through the internal processes. That person is the primary conduit between the customer and our process.