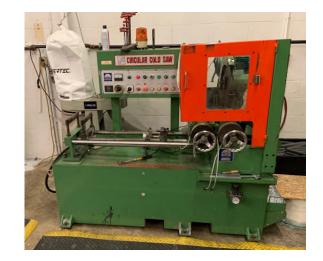

### Fabrication Equipment Cont.

- Machining area equipment cont.
  - Wegener bending machine
  - Wegener butt welding machine
  - Automated high-speed cold saw 3" 8" pipe
  - Automated cold saw under 3" pipe
  - Automated horizontal band saw up to 16" pipe.